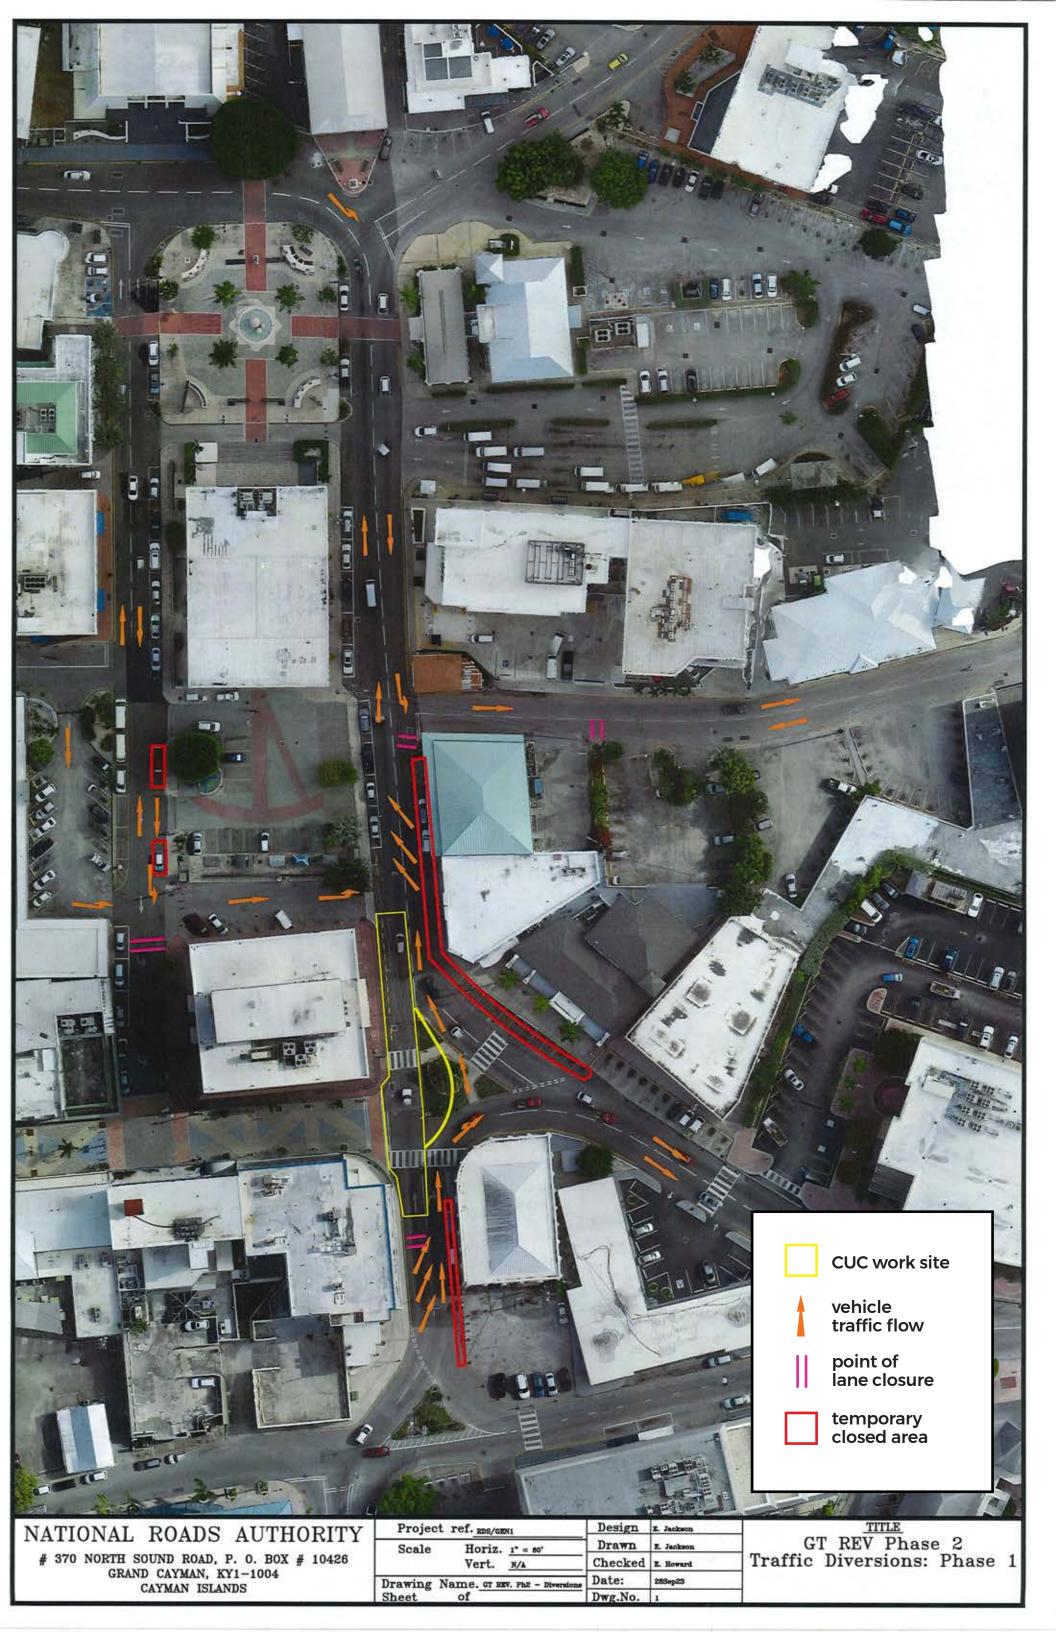

|                                                                     |                                                  |                                       | <ul> <li>CUC work site</li> <li>vehicle traffic flow</li> <li>point of lane closure</li> <li>temporary closed area</li> </ul> |
|---------------------------------------------------------------------|--------------------------------------------------|---------------------------------------|-------------------------------------------------------------------------------------------------------------------------------|
| NATIONAL ROADS AUTHORITY                                            | Project ref. EDS/GEN1                            | Design E. Jackson<br>Drawn E. Jackson | GT REV Phase 2                                                                                                                |
| # 370 NORTH SOUND ROAD, P. O. BOX # 10426<br>GRAND CAYMAN, KY1-1004 | Scale Horiz. <u>1" = 60'</u><br>Vert. <u>N/A</u> | Checked R. Howard                     | Traffic Diversions: Phase 2                                                                                                   |
|                                                                     |                                                  | Date: 285ep23                         |                                                                                                                               |