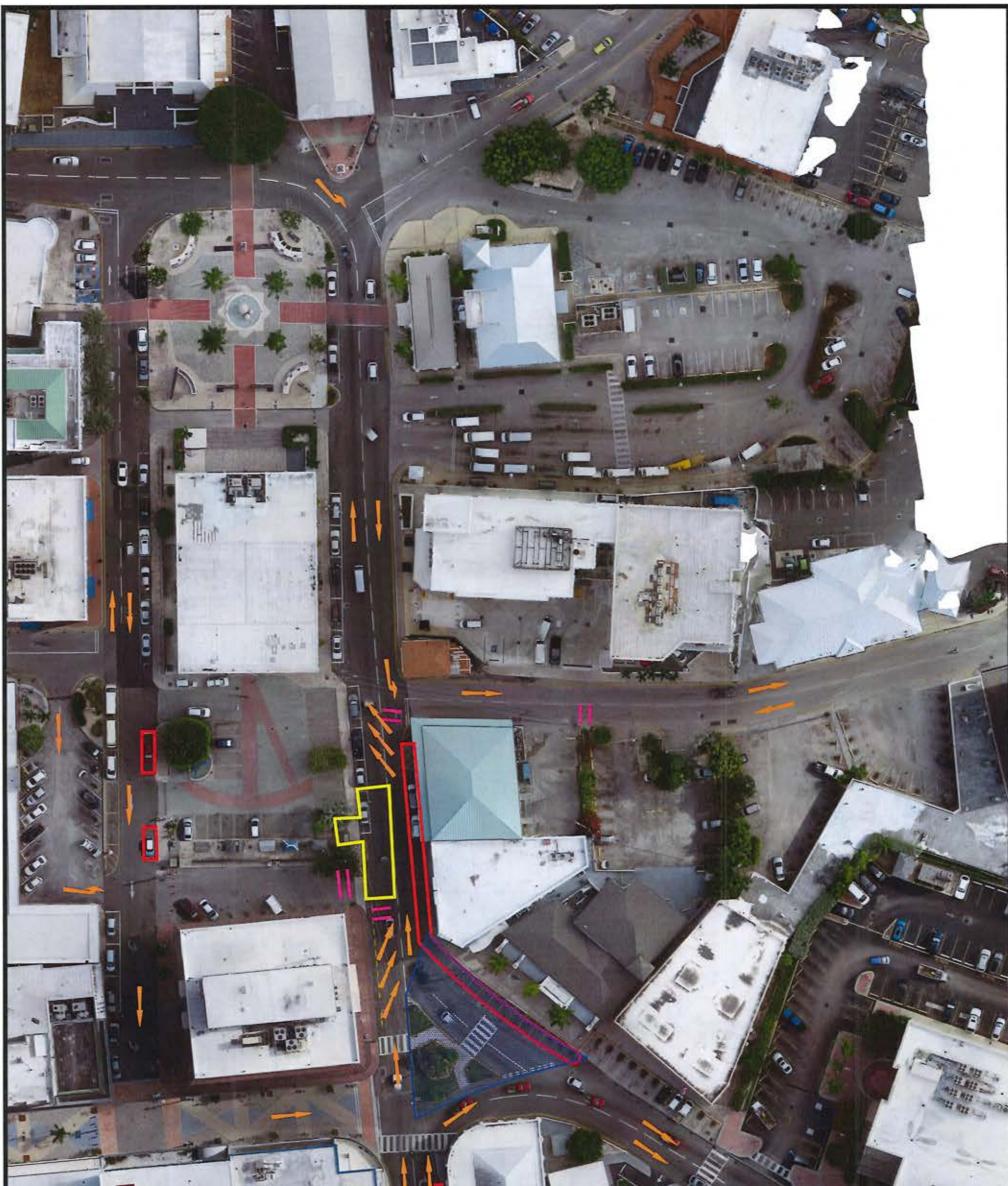

|                                                                     |                                                  |                                       | <ul> <li>CUC work site</li> <li>vehicle traffic flow</li> <li>point of lane closure</li> <li>temporary closed area</li> </ul> |
|---------------------------------------------------------------------|--------------------------------------------------|---------------------------------------|-------------------------------------------------------------------------------------------------------------------------------|
| NATIONAL ROADS AUTHORITY                                            | Project ref. EDS/GEN1                            | Design E. Jackson<br>Drawn E. Jackson | GT REV Phase 2                                                                                                                |
| # 370 NORTH SOUND ROAD, P. O. BOX # 10426<br>GRAND CAYMAN, KY1-1004 | Scale Horiz. <u>1" = 60'</u><br>Vert. <u>N/A</u> | Checked R. Howard                     | Traffic Diversions: Phase 2                                                                                                   |
|                                                                     |                                                  | Date: 285ep23                         |                                                                                                                               |